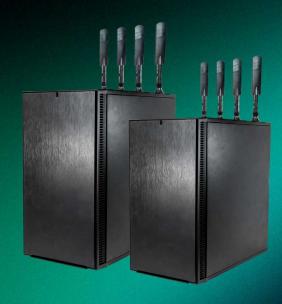

## **AMARI UE SIMBOX Series**

AMARI UE Simbox is an ideal solution to support functional and performance testing of LTE eNodeB, 5G NR gNodeB in NSA or SA mode as well as LTE and 5G core networks.

The AMARI SIMBOX is available in the following variants:

- AMARI LTE SIMBOX
- AMARI NR SIMBOX "E"
- AMARI NR SIMBOX "MBS"

One single AMARI UE Simbox can simulate hundreds UEs sharing the same spectrum with different types of traffic within multiple cells. Each UE can be configured independently as LTE, 5G NR, NB-IoT or LTE-M device.