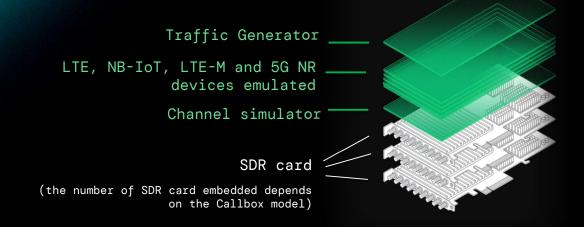

- AMARI LTE SIMBOX
- AMARI NR SIMBOX "E"
- AMARI NR SIMBOX "MBS"

One single AMARI UE Simbox can simulate hundreds UEs sharing the same spectrum with different types of traffic within multiple cells. Each UE can be configured independently as LTE, 5G NR, NB-IoT or LTE-M device.

The offer is completed by an integrated IP simulation package for reproducible test results.

Visit our website to download the datasheets  $\rightarrow$ 

Do you have any question? E-mail us at <u>sales@amarisoft.com</u> or visit <u>www.amarisoft.com</u>