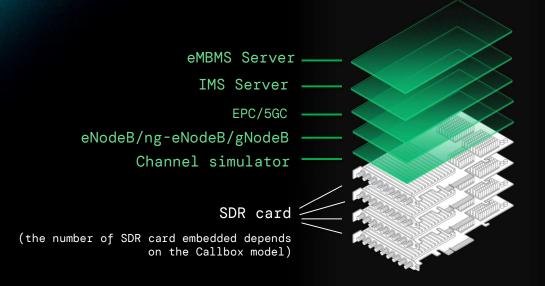

- AMARI Callbox mini
- AMARI Callbox Classic
- AMARI Callbox Advanced
- AMARI Callbox Ultimate
- AMARI Callbox Extreme

The callbox acts as a 3GPP compliant eNodeB, ng-eNodeB, gNodeB, EPC and 5GC allowing functional and performance testing of NR, LTE, LTE-A, LTE-M and NB-IoT devices.

The offer is completed by an integrated IMS server as well as an eMBMS gateway for VoLTE/ VoNR and eMBMS testing. The Callbox is powered by a deployment quality LTE and NR software suite offering the same level of baseband functionality as an indoor/outdoor network.