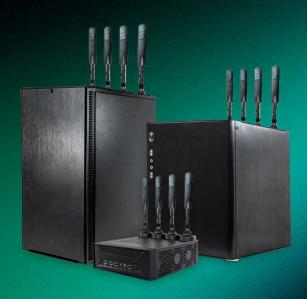

## **AMARI Callbox Series**

Packaged in a plug and play integrated PC, the AMARI Callbox is the ideal solution for testing 5G NSA and SA, LTE, LTE-M, NB-IoT and NTN rel17 devices

The AMARI Callbox is available in the following variants:

- AMARI Callbox mini
- AMARI Callbox Classic
- AMARI Callbox Advanced
- AMARI Callbox Ultimate
- AMARI Callbox Extreme

The callbox acts as a 3GPP compliant eNodeB, ng-eNodeB, gNodeB, EPC and 5GC allowing functional and performance testing of NR, LTE, LTE-A, LTE-M and NB-IoT devices.